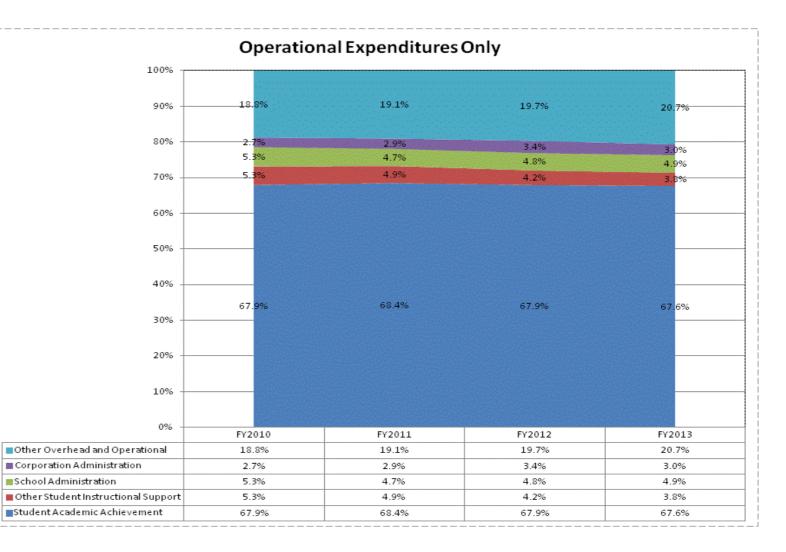

|                               |              | FY06 % of Total |              | FY09 % of Total | F'           | Y12 % of Total | F            | Y13 % of Total |
|-------------------------------|--------------|-----------------|--------------|-----------------|--------------|----------------|--------------|----------------|
| East Noble School Corp (6060) | FY 2006      | Exp             | FY 2009      | Exp             | FY 2012      | Exp            | FY 2013      | Exp            |
| Student Academic Achievement  | \$19,435,722 | 52.9%           | \$21,388,260 | 51.6%           | \$20,164,893 | 51.7%          | \$20,382,597 | 52.0%          |
| Student Instructional Support | \$3,349,108  | 9.1%            | \$3,281,050  | 7.9%            | \$2,591,381  | 6.6%           | \$2,510,192  | 6.4%           |
| Overhead and Operational      | \$7,242,308  | 19.7%           | \$6,994,425  | 16.9%           | \$7,098,408  | 18.2%          | \$7,276,866  | 18.6%          |
| Nonoperational                | \$6,745,859  | 18.3%           | \$9,761,784  | 23.6%           | \$9,133,202  | 23.4%          | \$9,005,546  | 23.0%          |
| Grand Total                   | \$36,772,996 |                 | \$41,425,520 |                 | \$38,987,883 |                | \$39,175,202 |                |

|                                                                        | FY 2006 | FY 2009 | FY 2012 | FY 2013 |
|------------------------------------------------------------------------|---------|---------|---------|---------|
| Student Instructional Expenditures (Academic Achievement plus Support) | 62.0%   | 59.6%   | 58.4%   | 58.4%   |