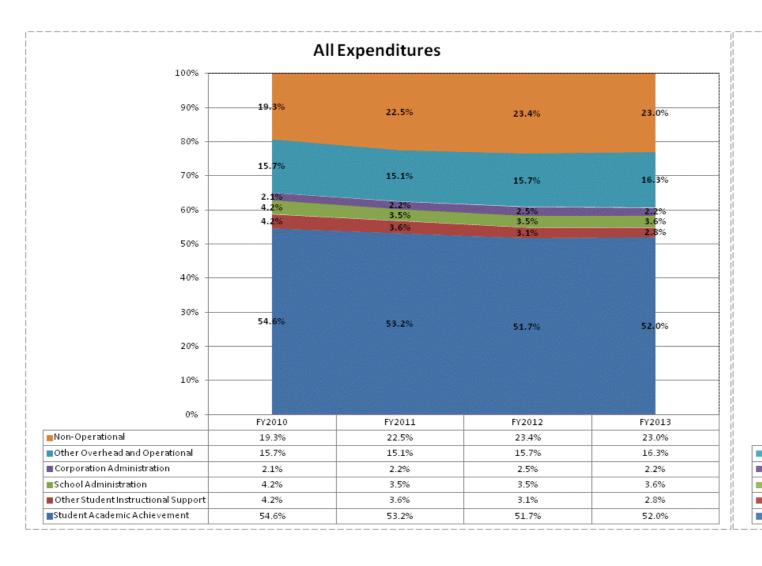

|                               |              | FY06 % of Total |              | FY09 % of Total | F'           | Y12 % of Total | F            | Y13 % of Total |
|-------------------------------|--------------|-----------------|--------------|-----------------|--------------|----------------|--------------|----------------|
| East Noble School Corp (6060) | FY 2006      | Exp             | FY 2009      | Exp             | FY 2012      | Exp            | FY 2013      | Exp            |
| Student Academic Achievement  | \$19,435,722 | 52.9%           | \$21,388,260 | 51.6%           | \$20,164,893 | 51.7%          | \$20,382,597 | 52.0%          |
| Student Instructional Support | \$3,349,108  | 9.1%            | \$3,281,050  | 7.9%            | \$2,591,381  | 6.6%           | \$2,510,192  | 6.4%           |
| Overhead and Operational      | \$7,242,308  | 19.7%           | \$6,994,425  | 16.9%           | \$7,098,408  | 18.2%          | \$7,276,866  | 18.6%          |
| Nonoperational                | \$6,745,859  | 18.3%           | \$9,761,784  | 23.6%           | \$9,133,202  | 23.4%          | \$9,005,546  | 23.0%          |
| Grand Total                   | \$36,772,996 |                 | \$41,425,520 |                 | \$38,987,883 |                | \$39,175,202 |                |

|                                                                        | FY 2006 | FY 2009 | FY 2012 | FY 2013 |
|------------------------------------------------------------------------|---------|---------|---------|---------|
| Student Instructional Expenditures (Academic Achievement plus Support) | 62.0%   | 59.6%   | 58.4%   | 58.4%   |